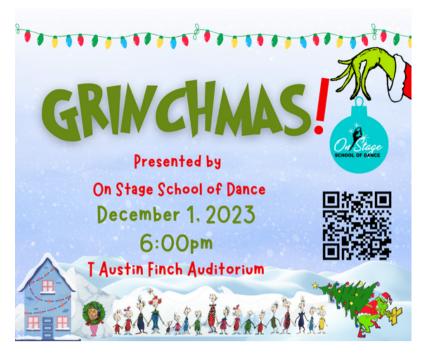

# "Grinchmas!"

December 1st at 6:00 pm.

T Austin Finch Auditorium

Tickets available here: https://29022.danceticketing.com/